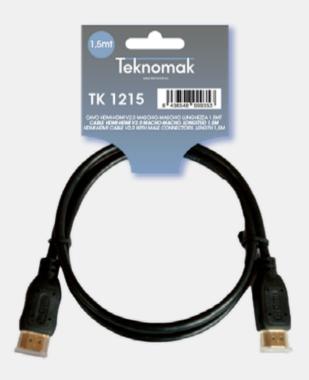

## TK 1215 HDMI-HDMI MALE-MALE

HDMI-HDMI V2.0 CABLE MALE-MALE LENGTH 1.5MT

- 24K gold-plated contacts offer better corrosion resistance and better signal transfer.
- Full coverage provided by the high density polyethylene and polyvinyl chloride outer protective casing, to isolate from external signals.
- The metal braided profile and aluminum shield protect against interference from external signals, ensuring stable transmission and reducing signal loss.
- HDMI male A to male A: cable, 4K video and audio return channel (ARC).
- Compatible with HDMI standard (4K video format at 60Hz, 2160p, 48bit / px color depth)
- It supports bandwidth up to 18 Gb / s and is backward compatible with previous versions.